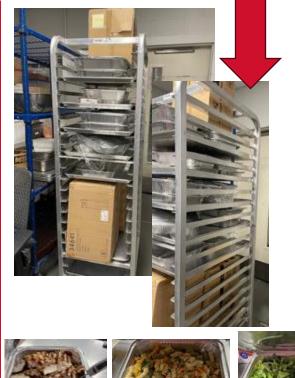

# Pre-game – (1) Hellmann's Tailgate Activation in Plaza, (2) Sports Illustrated Pavilion

- (1) Hellmann's 4 pans (3 half pans & 1 full)
- (2) SI Pavilion speed rack

### Post game – GP Atrium

- 5 speed racks brought down
- Salads & peppers (3 shelves on a cart)
- Bread (2 racks)