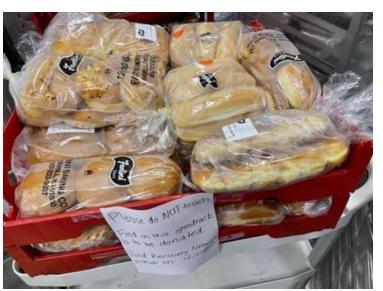

## **Labeling Station**

- 1) Determine contents
- 2) Take temperature and record on the log
- 3) Tape Allergen Warning label
- 4) Write Best Buy date (ALL 12/03) and the Item Description
- 5) Weigh and record on log

### Post game – GP Atrium

- 5 speed racks brought down
- Salads & peppers (3 shelves on a cart)
- Bread (2 racks)