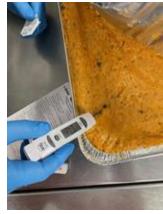

## **Labeling Station**

- 1) Determine contents
- 2) Take temperature and record on the log
- 3) Tape Allergen Warning label
- 4) Write Best Buy date (ALL 12/03) and the Item Description
- 5) Weigh and record on log