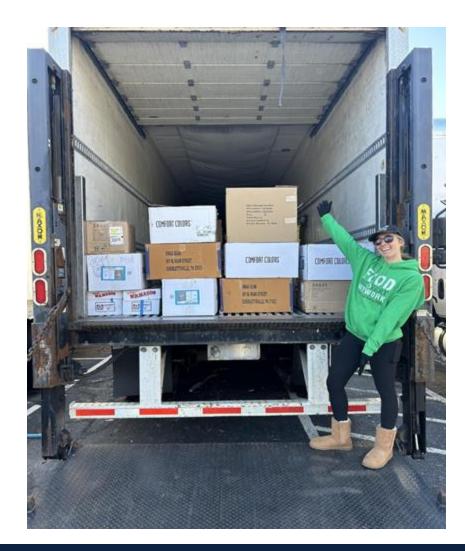

#### Getting the food to The ELISHA Project Monday, 12/02 – FRN picks up food

Transferring the food to The ELISHA Project's refrigerated truck

| High-Level Stats:             |      |
|-------------------------------|------|
| Pounds recovered:             | 723  |
| Meals donated:                | 603  |
| Metric tons of CO2 prevented: | 0.47 |
| Event count:                  | 1    |