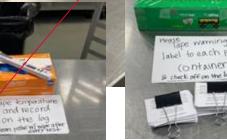

## **Labeling Station**

- 1) Determine contents
- 2) Take temperature and record on the log
- 3) Tape Allergen Warning label
- 4) Write Best Buy date (ALL 12/03) and the Item Description
- 5) Weigh and record on log