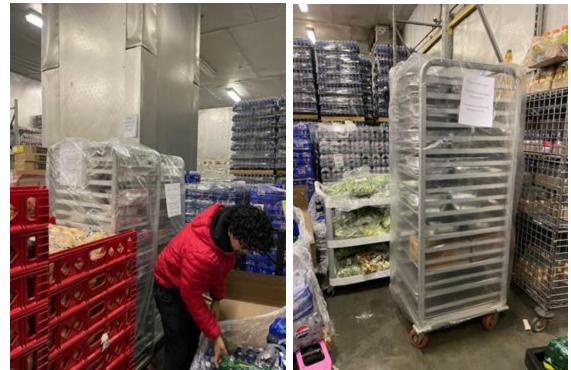

## Logistics

### Post game – GP Atrium

- 5 speed racks brought down
- Salads & peppers (3 shelves on a cart)
- Bread (2 racks)