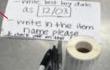

## **Labeling Station**

- 1) Determine contents
- 2) Take temperature and record on the log
- 3) Tape Allergen Warning label
- 4) Write Best Buy date (ALL 12/03) and the Item Description
- 5) Weigh and record on log