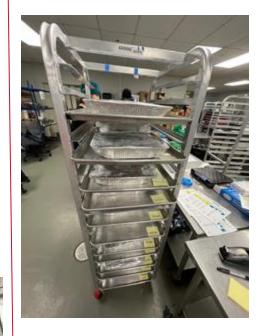

### Post game – GP Atrium

- 5 speed racks brought down
- Salads & peppers (3 shelves on a cart)
- Bread (2 racks)