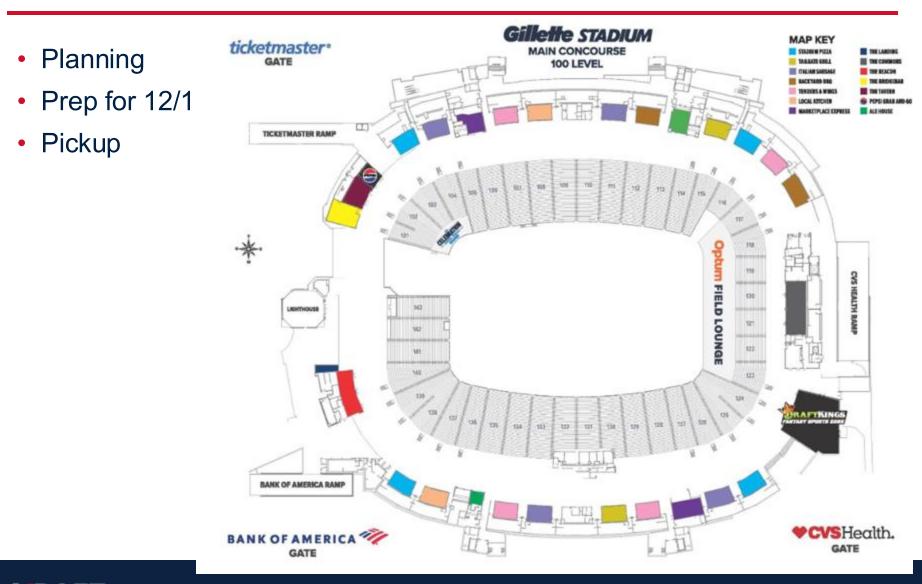

## How to Start Food Donation 101

Tuesday, May 20, 2025

#### **KRAFT SPORTS** + **ENTERTAINMENT**

#### 1

## Gillette Stadium – Sustainability Commitment

 June 2024 – Gillette Stadium selected as an inaugural winner of Front Office Sports 2024 Most Sustainable award powered by Sports Innovation Labs

March 2024 – Gillette Stadium earned

**LEED Gold** certification

- August 2024 KSE earned ISO (International Organization for Standardization) 20121, Sustainable Events Management, certification
- October 2024 Launched Gillette Stadium's sustainability webpage
  - Sustainability policy



ETTE STADIUM



**Gillette STADIUM** 



#### Joint Activation — December 1, 2024



## Logistics



## **Labeling Station**

- 1) Determine contents
- 2) Take temperature and record on the log
- 3) Tape Allergen Warning label
- 4) Write Best Buy date (ALL 12/03) and the Item Description
- 5) Weigh and record on log













#### **Brown University students assisting**



# Pre-game – (1) Hellmann's Tailgate Activation in Plaza, (2) Sports Illustrated Pavilion

- (1) Hellmann's 4 pans (3 half pans & 1 full)
- (2) SI Pavilion speed rack













### Post game – GP Atrium

- 5 speed racks brought down
- Salads & peppers (3 shelves on a cart)
- Bread (2 racks)







#### Getting the food to The ELISHA Project Monday, 12/02 – FRN picks up food

Transferring the food to The ELISHA Project's refrigerated truck

| High-Level Stats:             |      |
|-------------------------------