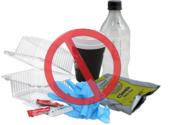

#### NO

Coffee cups, wrappers Styrofoam™, plastic clamshells Plastic, metal, glass