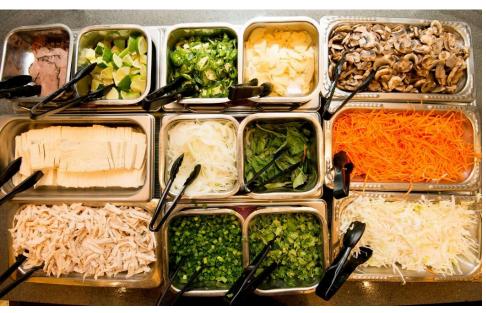

# **Hampshire Dining Commons**

Open lines of sight for food stations
Interactive dining experience
Shorter lines reduce food waste
Modern eating design— customers eat from various stations

www.umassdining.com