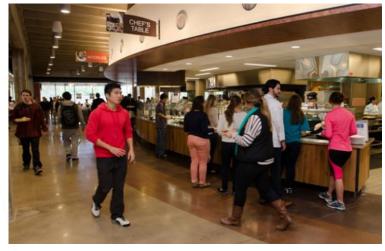

# **Hampshire Dining Commons**

Open lines of sight for food stations
Interactive dining experience
Shorter lines reduce food waste
Modern eating design— customers eat from various stations

www.umassdining.com