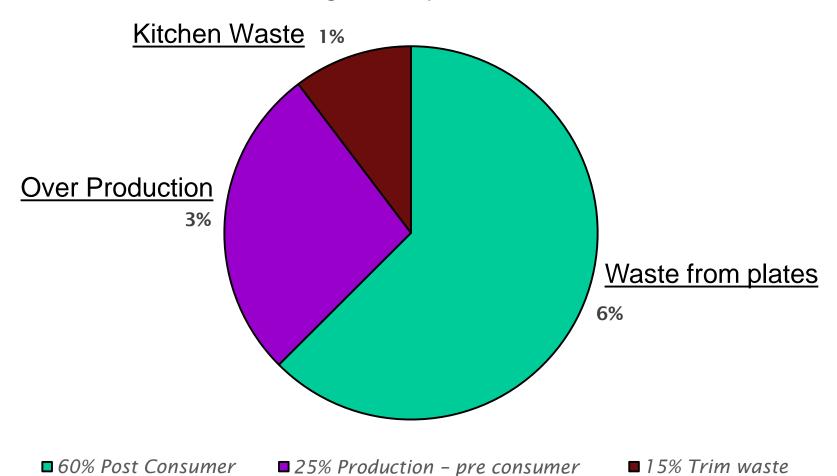

### **Food Waste Breakdown at UMass**

UMass Dining's overall food waste is 9.42%