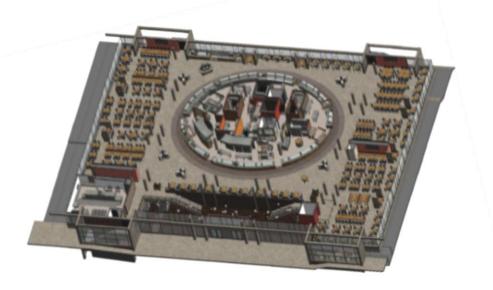

# **Hampshire Dining Commons**

Open lines of sight for food stations
Interactive dining experience
Shorter lines reduce food waste
Modern eating design— customers eat from various stations

www.umassdining.com